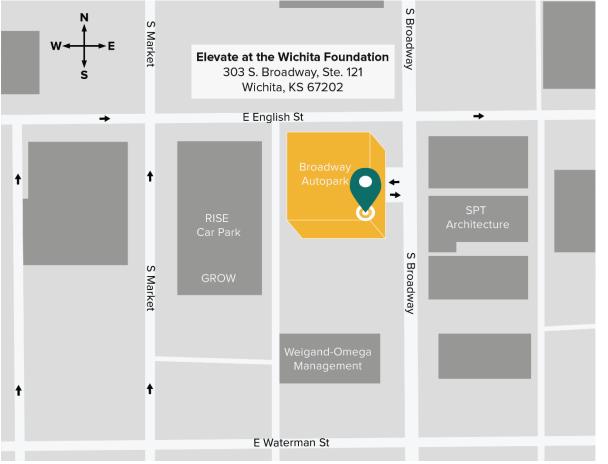

## Broadway Autopark 303 S. Broadway, Suite 121 Wichita, KS 67202

Located on the ground floor of Broadway Autopark on the southwest corner of English and Broadway. The parking garage is entered from Broadway on the east side.

## Directions

- From the North: From Broadway, continue past English St. and enter the parking garage on your right.
- From the South: From Broadway, continue past Waterman St. and enter the parking garage on your left.
- From the East: From Waterman St., turn north on Broadway and enter the parking garage on your left.
- From the West: From English St. (a oneway street going east), turn south on Broadway Street and enter the parking garage on your right.
- Elevate is located on the first floor on the south side of the garage.
- The Wichita Foundation offices are located on the first floor on the north side of the garage.

## Where to park

- Street Parking: Limited parking available along the east side of the building on Broadway Street
- Metered Parking: Short-term meters are located on the north side of the garage on English Street
- We ask that you do not park in the garage for events at Elevate. Those spots are reserved for Wichita Foundation donors.